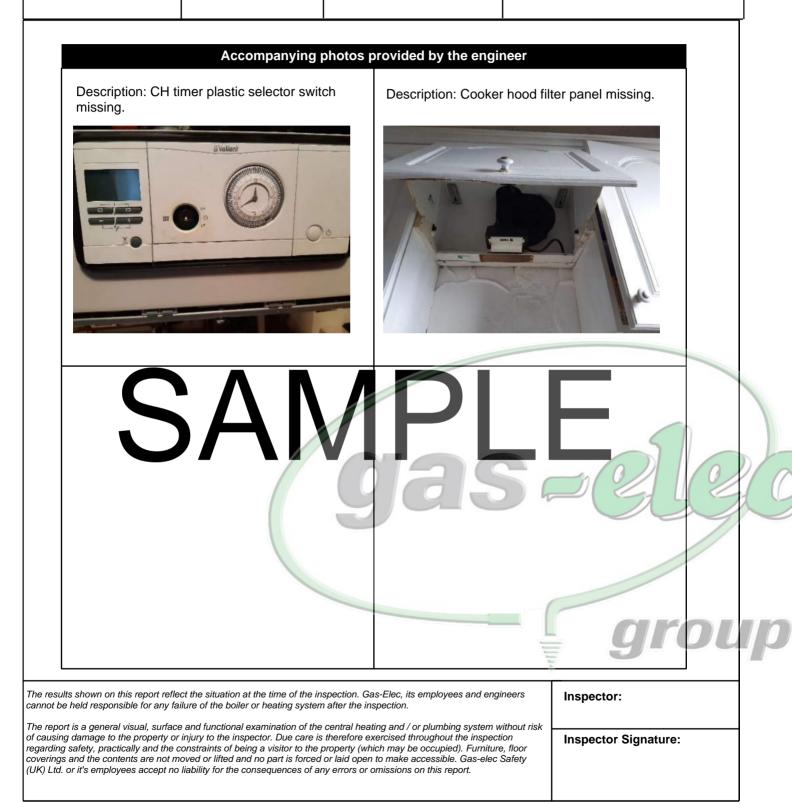

The carbon monoxide alarm was function tested and is working - expires Jun 2020.

| Annual E                                                                                                                                                      | lectrical Safet                                                                                                                                                                                                                        | y Record - E                                                                                                                                                           | 2                                                                                                                                                     | Access Date:<br>Next expiry date:                                                                                                                                     | Friday, 15 May, 2020<br>Tuesday, 18 May, 2021                                                                                                       | Ce                                                                                                                            | rt. No: CT-11513                                                                                    | 359-1522708001                                                                                                                                                                                                                                                                      |  |
|---------------------------------------------------------------------------------------------------------------------------------------------------------------|----------------------------------------------------------------------------------------------------------------------------------------------------------------------------------------------------------------------------------------|------------------------------------------------------------------------------------------------------------------------------------------------------------------------|-------------------------------------------------------------------------------------------------------------------------------------------------------|-----------------------------------------------------------------------------------------------------------------------------------------------------------------------|-----------------------------------------------------------------------------------------------------------------------------------------------------|-------------------------------------------------------------------------------------------------------------------------------|-----------------------------------------------------------------------------------------------------|-------------------------------------------------------------------------------------------------------------------------------------------------------------------------------------------------------------------------------------------------------------------------------------|--|
| gas_                                                                                                                                                          | Gas-elec Grou<br>Summer Road<br>Walsham - Le<br>Bury St Edmur<br>IP31 3AJ                                                                                                                                                              | l,<br>- Willows,                                                                                                                                                       |                                                                                                                                                       | Client:                                                                                                                                                               |                                                                                                                                                     | Site                                                                                                                          | Add.:                                                                                               |                                                                                                                                                                                                                                                                                     |  |
| INSTALLATION INS<br>Electrical supply det                                                                                                                     | PECTION (Visual & Functional)                                                                                                                                                                                                          |                                                                                                                                                                        |                                                                                                                                                       |                                                                                                                                                                       |                                                                                                                                                     |                                                                                                                               | Motor P                                                                                             | eading: 5,554                                                                                                                                                                                                                                                                       |  |
| Type: TN-C-S                                                                                                                                                  |                                                                                                                                                                                                                                        | PIR/EICR Label                                                                                                                                                         | present No                                                                                                                                            |                                                                                                                                                                       |                                                                                                                                                     |                                                                                                                               |                                                                                                     | isual Inspection: Pass                                                                                                                                                                                                                                                              |  |
| Main Earthing Condu                                                                                                                                           | uctor Main Protective Bond                                                                                                                                                                                                             | ing Conductors                                                                                                                                                         |                                                                                                                                                       |                                                                                                                                                                       | General Condition of Co                                                                                                                             | General Condition of Consumer Unit: Fair Consumer Unit Loca                                                                   |                                                                                                     |                                                                                                                                                                                                                                                                                     |  |
| Present                                                                                                                                                       | Water : LIM                                                                                                                                                                                                                            | Gas: Yes Other:                                                                                                                                                        |                                                                                                                                                       |                                                                                                                                                                       | RCD Test: No                                                                                                                                        | RCD Test:         No         RCD Operating times         Zs         0.80 Ω                                                    |                                                                                                     |                                                                                                                                                                                                                                                                                     |  |
| Circuit Number                                                                                                                                                | Description                                                                                                                                                                                                                            | Fur                                                                                                                                                                    | ctional Check Protective Dev                                                                                                                          | vice Recommend                                                                                                                                                        | ations                                                                                                                                              |                                                                                                                               | ł                                                                                                   |                                                                                                                                                                                                                                                                                     |  |
| 1                                                                                                                                                             | No Identification                                                                                                                                                                                                                      | No                                                                                                                                                                     | BS1361 0.4s                                                                                                                                           | 15A                                                                                                                                                                   |                                                                                                                                                     |                                                                                                                               |                                                                                                     |                                                                                                                                                                                                                                                                                     |  |
| 2                                                                                                                                                             | Heating                                                                                                                                                                                                                                | No                                                                                                                                                                     | BS1361 0.4s                                                                                                                                           | 5A                                                                                                                                                                    |                                                                                                                                                     |                                                                                                                               |                                                                                                     |                                                                                                                                                                                                                                                                                     |  |
| 3                                                                                                                                                             | Lighting throughout                                                                                                                                                                                                                    | No                                                                                                                                                                     | BS1361 0.4s                                                                                                                                           | 5A                                                                                                                                                                    |                                                                                                                                                     |                                                                                                                               |                                                                                                     |                                                                                                                                                                                                                                                                                     |  |
| 4                                                                                                                                                             | Lighting throughout                                                                                                                                                                                                                    | No                                                                                                                                                                     | BS1361 0.4s                                                                                                                                           | 5A                                                                                                                                                                    |                                                                                                                                                     |                                                                                                                               |                                                                                                     |                                                                                                                                                                                                                                                                                     |  |
| 5                                                                                                                                                             | Immersion heater                                                                                                                                                                                                                       | No                                                                                                                                                                     | BS1361 0.4s                                                                                                                                           | 15A                                                                                                                                                                   |                                                                                                                                                     |                                                                                                                               |                                                                                                     |                                                                                                                                                                                                                                                                                     |  |
| 6                                                                                                                                                             | Socket outlets Kitchen                                                                                                                                                                                                                 |                                                                                                                                                                        | BS1361 0.                                                                                                                                             |                                                                                                                                                                       |                                                                                                                                                     |                                                                                                                               |                                                                                                     |                                                                                                                                                                                                                                                                                     |  |
| 7                                                                                                                                                             | Socket outlets Throughout                                                                                                                                                                                                              | No                                                                                                                                                                     | S1361 0.                                                                                                                                              |                                                                                                                                                                       |                                                                                                                                                     |                                                                                                                               |                                                                                                     |                                                                                                                                                                                                                                                                                     |  |
|                                                                                                                                                               | LS/ ELECTRICAL EQUIPMENT RES                                                                                                                                                                                                           |                                                                                                                                                                        |                                                                                                                                                       |                                                                                                                                                                       |                                                                                                                                                     | Continuity                                                                                                                    | Insulation                                                                                          | Functional Pass                                                                                                                                                                                                                                                                     |  |
| Location                                                                                                                                                      | Туре                                                                                                                                                                                                                                   | Make                                                                                                                                                                   |                                                                                                                                                       |                                                                                                                                                                       | PFlex                                                                                                                                               | Bod (ohms)                                                                                                                    | (megohms)                                                                                           | Check Comments Safety                                                                                                                                                                                                                                                               |  |
| Kitchen                                                                                                                                                       | Cooker Hood                                                                                                                                                                                                                            | Ignis                                                                                                                                                                  | 420WH/1                                                                                                                                               | 552700-136                                                                                                                                                            | 400 1 400                                                                                                                                           | Pass n/A                                                                                                                      | 20.0                                                                                                | Pass Double Insulated Y                                                                                                                                                                                                                                                             |  |
| Kitchen                                                                                                                                                       | Oven                                                                                                                                                                                                                                   | Whirlpool                                                                                                                                                              | AKP526/WH                                                                                                                                             | 140305028975                                                                                                                                                          | Pass Pass                                                                                                                                           | Pass 0.12                                                                                                                     | 20.0                                                                                                | Pass Class 1                                                                                                                                                                                                                                                                        |  |
| Kitchen                                                                                                                                                       | Hob Ignition                                                                                                                                                                                                                           | Whirlpool                                                                                                                                                              | AKM200/WH                                                                                                                                             | 49AR2014                                                                                                                                                              | Pass Pass                                                                                                                                           | Pass 0.07                                                                                                                     | 20.0                                                                                                | Fail Class 1 Y                                                                                                                                                                                                                                                                      |  |
| Bathroom                                                                                                                                                      | Shower                                                                                                                                                                                                                                 | Triton                                                                                                                                                                 | Alicante                                                                                                                                              | Not Found                                                                                                                                                             | N/A N/Ac                                                                                                                                            | c Pass N/A                                                                                                                    | N/C*                                                                                                | Pass Formal Visual Inspection                                                                                                                                                                                                                                                       |  |
|                                                                                                                                                               |                                                                                                                                                                                                                                        |                                                                                                                                                                        |                                                                                                                                                       |                                                                                                                                                                       | droi                                                                                                                                                | UD                                                                                                                            |                                                                                                     |                                                                                                                                                                                                                                                                                     |  |
| Details of any f                                                                                                                                              | aults found and rectificati                                                                                                                                                                                                            | ion work necessary                                                                                                                                                     |                                                                                                                                                       | =                                                                                                                                                                     |                                                                                                                                                     |                                                                                                                               | Warning                                                                                             | Notice                                                                                                                                                                                                                                                                              |  |
| The filter cover is mi                                                                                                                                        | issing.                                                                                                                                                                                                                                |                                                                                                                                                                        |                                                                                                                                                       |                                                                                                                                                                       |                                                                                                                                                     |                                                                                                                               | No                                                                                                  | This Safety Record Issued By:                                                                                                                                                                                                                                                       |  |
| The oven door seal                                                                                                                                            | need replacing.                                                                                                                                                                                                                        |                                                                                                                                                                        |                                                                                                                                                       |                                                                                                                                                                       |                                                                                                                                                     |                                                                                                                               | No                                                                                                  |                                                                                                                                                                                                                                                                                     |  |
| The ignition generat                                                                                                                                          | or is faulty, however, the hob is still sat                                                                                                                                                                                            | fe to use.                                                                                                                                                             |                                                                                                                                                       |                                                                                                                                                                       |                                                                                                                                                     |                                                                                                                               | No                                                                                                  |                                                                                                                                                                                                                                                                                     |  |
|                                                                                                                                                               |                                                                                                                                                                                                                                        |                                                                                                                                                                        |                                                                                                                                                       |                                                                                                                                                                       |                                                                                                                                                     |                                                                                                                               | No                                                                                                  |                                                                                                                                                                                                                                                                                     |  |
|                                                                                                                                                               |                                                                                                                                                                                                                                        |                                                                                                                                                                        |                                                                                                                                                       |                                                                                                                                                                       |                                                                                                                                                     |                                                                                                                               |                                                                                                     |                                                                                                                                                                                                                                                                                     |  |
|                                                                                                                                                               |                                                                                                                                                                                                                                        |                                                                                                                                                                        |                                                                                                                                                       |                                                                                                                                                                       |                                                                                                                                                     |                                                                                                                               |                                                                                                     | Engineer Name:                                                                                                                                                                                                                                                                      |  |
| lext Inspection Due W                                                                                                                                         | ithin 12 Months                                                                                                                                                                                                                        |                                                                                                                                                                        |                                                                                                                                                       |                                                                                                                                                                       |                                                                                                                                                     |                                                                                                                               |                                                                                                     |                                                                                                                                                                                                                                                                                     |  |
| he report is a general, vi<br>hroughout the inspection r<br>eport is provided solely for<br>missions in this report. <u>Ti</u><br>he opportunity to fully add | sual, surface and functional examination<br>egarding safety, practicality and the constr<br>r the use of the client and no liability to anyo<br>HIS IS A VISUAL AND FUNCTIONAL INSPE<br>Iress the matter is not afforded to us. In the | raints of being a visitor to the proper-<br>one else is accepted. Should the clie<br><u>ECTION ONLY</u> . In the event of a con<br>e event of another company/contract | y (which may be occupied). So furniture, floo<br>nt not act upon specific advice contained in to<br>plaint relating to any service or installation in | or coverings and other contents are<br>he report, no responsibility is acce<br>a property <b>gas-</b> <i>elec</i> must be give<br>or attempt to rectify an alleged co | e not moved, lifted and no part is<br>pted for the consequences. Gas<br>n the opportunity to address the<br>mplaint in preference to <b>gas-e/e</b> | s forced or laid open to mak<br>s-elec Safety (UK) Ltd, its e<br>e issue by re-visiting the pr<br>c the company will accept r | e it accessible. Loop i<br>mployees or franchise<br>operty to resolve any<br>o liability. Where pas | and limited accordingly. Due care is therefore ex-<br>impedance tests are only carried out on socket outles<br>accept no liability for the consequences of any e-<br>alleged complaint. gas-elec cannot be held respon-<br>sed safety test is VO, this is an abbreviation of vision |  |